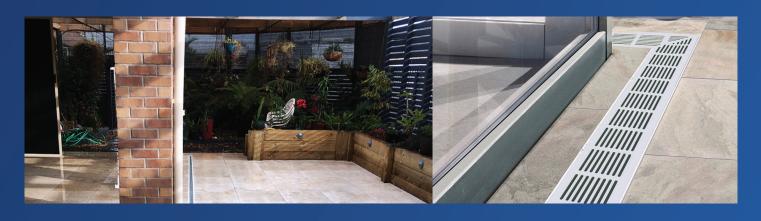

## **ULTRA DRAIN PLUS 130**

Horizontal Top Standard / Honeycomb on Indent

The UDP130 is the Maestro of our Ultra Drain range to date. A great product for the architect or specifier to recommend with 100% confidence knowing that many years of research and development has gone into developing the new Ultra Drain Plus range.

This product has been specifically designed to be used where robustness is required and yet maintaining a very high visual appearance combined with a large water flow of 875L/M still being achieved.