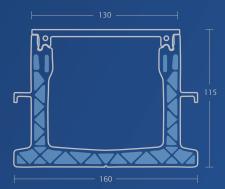

## **Parts & Fittings**

Water Flow 875 L/M Open End Discharge 0.5 Fall to Cesspit

End Outlet

2 Bottom Outlet 3 Right Angle Corner 4 End Cap

6 Side Outlet 7 Construction Cover

| WIDTH |       |              | HEIGHT | PIPE SIZES        |      |
|-------|-------|--------------|--------|-------------------|------|
| I.D.  | O.D.  | OVERALL O.D. | neight | PARTS             | O.D. |
| 100mm | 130mm | 160mm        | 115mm  | End & Side Outlet | 69mm |
|       |       |              |        | Bottom Outlet     | 82mm |