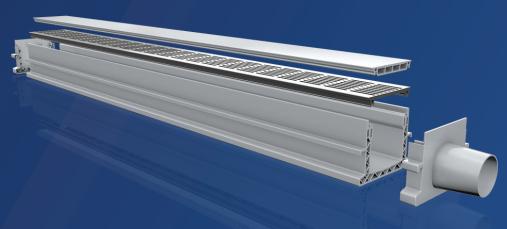

## **ULTRA DRAIN PLUS 130**

Horizontal Top Standard / Honeycomb on Indent

The UDP130 is the Maestro of our Ultra Drain range to date. A great product for the architect or specifier to recommend with 100% confidence knowing that many years of research and development has gone into developing the new Ultra Drain Plus range.

This product has been specifically designed to be used where robustness is required and yet maintaining a very high visual appearance combined with a large water flow of 875L/M still being achieved.

## **Parts & Fittings**

Water Flow 875 L/M Open End Discharge 0.5 Fall to Cesspit

End Outlet

2 Bottom Outlet 3 Right Angle Corner 4 End Cap

6 Side Outlet 7 Construction Cover

| WIDTH |       |              | HEIGHT | PIPE SIZES        |      |
|-------|-------|--------------|--------|-------------------|------|
| I.D.  | O.D.  | OVERALL O.D. | neight | PARTS             | O.D. |
| 100mm | 130mm | 160mm        | 115mm  | End & Side Outlet | 69mm |
|       |       |              |        | Bottom Outlet     | 82mm |